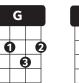

| INTRO (pick)   | С                        |                       |                         |                     |                   |                  |             |      |
|----------------|--------------------------|-----------------------|-------------------------|---------------------|-------------------|------------------|-------------|------|
| VERSE (pick)   | <b>C Em</b><br>Wise me   |                       | <b>Am</b><br>only       | <b>F</b><br>fools   | <b>C</b><br>rush  | <b>G</b><br>in   | G           |      |
|                | FG<br>butlcan            |                       | <b>F</b><br>falling in  | <b>C</b><br>love    | <b>G7</b><br>with | <b>C</b><br>you  | С           |      |
|                | <b>C Em</b><br>Shall I   |                       | <b>Am</b><br>Would it   | <b>F</b><br>t be    | <b>C</b><br>a     | <b>G</b><br>sin? | G           |      |
|                | F G                      | Am                    |                         | С                   | <b>G7</b><br>with | <b>C</b><br>you  | С           |      |
|                | Duti Car                 | rt neip               |                         | love                | VVILII            | you              |             |      |
| BRIDGE (strum) | Em                       | B7                    |                         | Em                  |                   | B7               |             |      |
|                | Like a rive<br><b>Em</b> | r flows<br><b>B7</b>  |                         | surely<br><b>Em</b> | to the            | sea<br><b>A7</b> | Dm          | G7 / |
|                | Darling sc               |                       |                         |                     | things            |                  | meant to be | G7 / |
| VERSE (pick)   | <b>C Em</b><br>Take my   |                       | <b>Am</b><br>take my    | <b>F</b><br>whole   | <b>C</b><br>life  | <b>G</b><br>too  | G           |      |
|                | FG                       | Am                    |                         | С                   | G7                | С                | С           |      |
|                | for I can                | ı't help              | falling in              | love                | with              | you              |             |      |
| END (pick)     | <b>FG</b><br>No, Ican    | <b>Am</b><br>I't help | <b>F/</b><br>falling in | <b>C</b><br>love    | <b>G7</b><br>with | <b>C</b><br>you  | С/          |      |