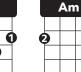

## (fingerpicking version)

by Hugo Peretti, Luigi Creatore and George David Weiss, 1961 Ukulele arrangement by Cynthia Lin, <u>http://cynthialin.com/ukulele</u>

|  | С |   |   | Em |   |
|--|---|---|---|----|---|
|  |   |   | Γ |    |   |
|  |   |   |   |    |   |
|  |   | 6 | • | 6  | Ş |
|  |   |   |   | •  |   |

| INTRO (pick)   | С                        |                       |                         |                     |                   |                  |             |      |
|----------------|--------------------------|-----------------------|-------------------------|---------------------|-------------------|------------------|-------------|------|
| VERSE (pick)   | <b>C Em</b><br>Wise me   |                       | <b>Am</b><br>only       | <b>F</b><br>fools   | <b>C</b><br>rush  | <b>G</b><br>in   | G           |      |
|                | FG<br>butlcan            |                       | <b>F</b><br>falling in  | <b>C</b><br>love    | <b>G7</b><br>with | <b>C</b><br>you  | С           |      |
|                | <b>C Em</b><br>Shall I   |                       | <b>Am</b><br>Would it   | <b>F</b><br>t be    | <b>C</b><br>a     | <b>G</b><br>sin? | G           |      |
|                | F G                      | Am                    |                         | С                   | <b>G7</b><br>with | <b>C</b><br>you  | С           |      |
|                | Duti Car                 | rt neip               |                         | love                | VVILII            | you              |             |      |
| BRIDGE (strum) | Em                       | B7                    |                         | Em                  |                   | B7               |             |      |
|                | Like a rive<br><b>Em</b> | r flows<br><b>B7</b>  |                         | surely<br><b>Em</b> | to the            | sea<br><b>A7</b> | Dm          | G7 / |
|                | Darling sc               |                       |                         |                     | things            |                  | meant to be | G7 / |
| VERSE (pick)   | <b>C Em</b><br>Take my   |                       | <b>Am</b><br>take my    | <b>F</b><br>whole   | <b>C</b><br>life  | <b>G</b><br>too  | G           |      |
|                | FG                       | Am                    |                         | С                   | G7                | С                | С           |      |
|                | for I can                | ı't help              | falling in              | love                | with              | you              |             |      |
| END (pick)     | <b>FG</b><br>No, Ican    | <b>Am</b><br>I't help | <b>F/</b><br>falling in | <b>C</b><br>love    | <b>G7</b><br>with | <b>C</b><br>you  | С/          |      |