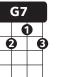

| INTRO (pick)   | С                        |                       |                         |                     |                   |                  |             |      |
|----------------|--------------------------|-----------------------|-------------------------|---------------------|-------------------|------------------|-------------|------|
| VERSE (pick)   | <b>C Em</b><br>Wise me   |                       | <b>Am</b><br>only       | <b>F</b><br>fools   | <b>C</b><br>rush  | <b>G</b><br>in   | G           |      |
|                | FG<br>butlcan            |                       | <b>F</b><br>falling in  | <b>C</b><br>love    | <b>G7</b><br>with | <b>C</b><br>you  | С           |      |
|                | <b>C Em</b><br>Shall I   |                       | <b>Am</b><br>Would it   | <b>F</b><br>t be    | <b>C</b><br>a     | <b>G</b><br>sin? | G           |      |
|                | F G                      | Am                    |                         | С                   | <b>G7</b><br>with | <b>C</b><br>you  | С           |      |
|                | Duti Car                 | rt neip               |                         | love                | VVILII            | you              |             |      |
| BRIDGE (strum) | Em                       | B7                    |                         | Em                  |                   | B7               |             |      |
|                | Like a rive<br><b>Em</b> | r flows<br><b>B7</b>  |                         | surely<br><b>Em</b> | to the            | sea<br><b>A7</b> | Dm          | G7 / |
|                | Darling sc               |                       |                         |                     | things            |                  | meant to be | G7 / |
| VERSE (pick)   | <b>C Em</b><br>Take my   |                       | <b>Am</b><br>take my    | <b>F</b><br>whole   | <b>C</b><br>life  | <b>G</b><br>too  | G           |      |
|                | FG                       | Am                    |                         | С                   | G7                | С                | С           |      |
|                | for I can                | ı't help              | falling in              | love                | with              | you              |             |      |
| END (pick)     | <b>FG</b><br>No, Ican    | <b>Am</b><br>I't help | <b>F/</b><br>falling in | <b>C</b><br>love    | <b>G7</b><br>with | <b>C</b><br>you  | С/          |      |