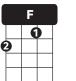

| INTRO (pick)   | С                        |                       |                         |                     |                   |                  |             |      |
|----------------|--------------------------|-----------------------|-------------------------|---------------------|-------------------|------------------|-------------|------|
| VERSE (pick)   | <b>C Em</b><br>Wise me   |                       | <b>Am</b><br>only       | <b>F</b><br>fools   | <b>C</b><br>rush  | <b>G</b><br>in   | G           |      |
|                | FG<br>butlcan            |                       | <b>F</b><br>falling in  | <b>C</b><br>love    | <b>G7</b><br>with | <b>C</b><br>you  | С           |      |
|                | <b>C Em</b><br>Shall I   |                       | <b>Am</b><br>Would it   | <b>F</b><br>t be    | <b>C</b><br>a     | <b>G</b><br>sin? | G           |      |
|                | F G                      | Am                    |                         | С                   | <b>G7</b><br>with | <b>C</b><br>you  | С           |      |
|                | Duti Car                 | rt neip               |                         | love                | VVILII            | you              |             |      |
| BRIDGE (strum) | Em                       | B7                    |                         | Em                  |                   | B7               |             |      |
|                | Like a rive<br><b>Em</b> | r flows<br><b>B7</b>  |                         | surely<br><b>Em</b> | to the            | sea<br><b>A7</b> | Dm          | G7 / |
|                | Darling sc               |                       |                         |                     | things            |                  | meant to be | G7 / |
| VERSE (pick)   | <b>C Em</b><br>Take my   |                       | <b>Am</b><br>take my    | <b>F</b><br>whole   | <b>C</b><br>life  | <b>G</b><br>too  | G           |      |
|                | FG                       | Am                    |                         | С                   | G7                | С                | С           |      |
|                | for I can                | ı't help              | falling in              | love                | with              | you              |             |      |
| END (pick)     | <b>FG</b><br>No, Ican    | <b>Am</b><br>I't help | <b>F/</b><br>falling in | <b>C</b><br>love    | <b>G7</b><br>with | <b>C</b><br>you  | С/          |      |